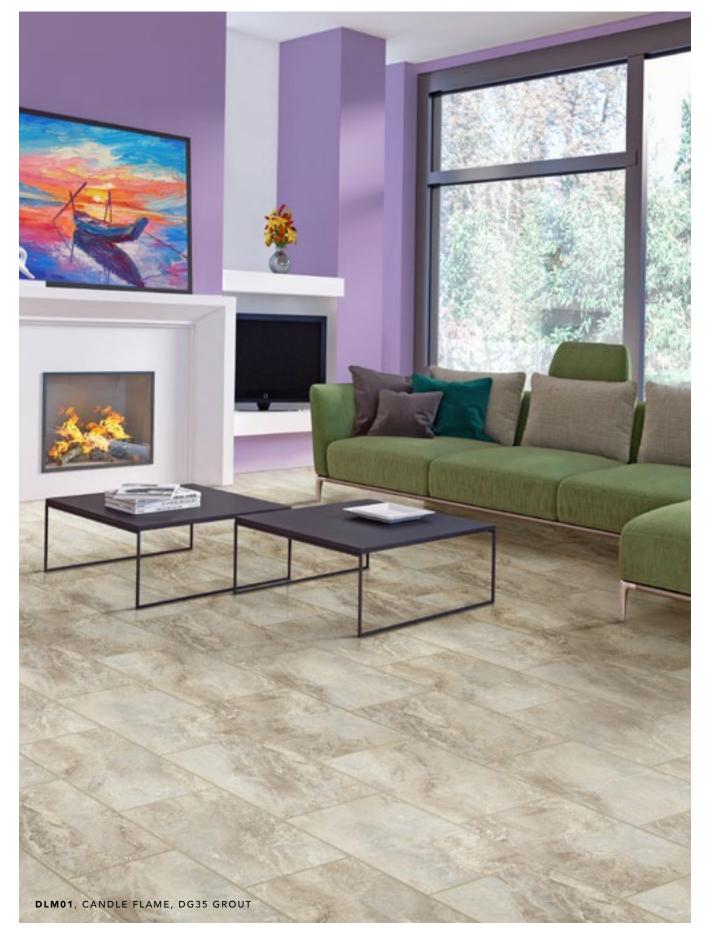

#### LONDON MIST™

With soft veining and mottled colors, London Mist exudes the earthy warmth of hand crafted marble. A sleek and refined natural marble will add elegance to any space.

**DLM01** CANDLE FLAME