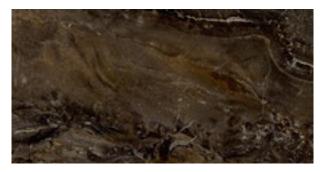

#### STONE LEDGES™

Inspired by millions of years of rock strata formation, Stone Ledges highlights the beauty of a tumbled travertine. The random veining runs throughout the tile in varying colors that add dimension and variety to this classic design. It evokes a warm, spacious feeling that is one with nature and perfect for any room.

DSL05 GLINT

DSLO3 CASTLE ROCK