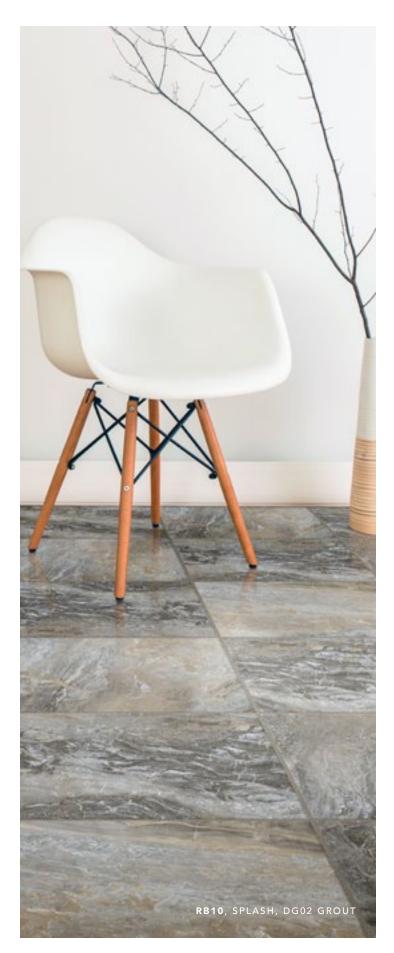

#### RIVERBED™

Imagine looking down at a riverbed through several feet of crystal clear, swiftly churning spring water and you will get a sense of the inspiration for this design. In three rich colors, this classic marble look is certain to make a bold statement in any room in your home.

RB10 SPLASH