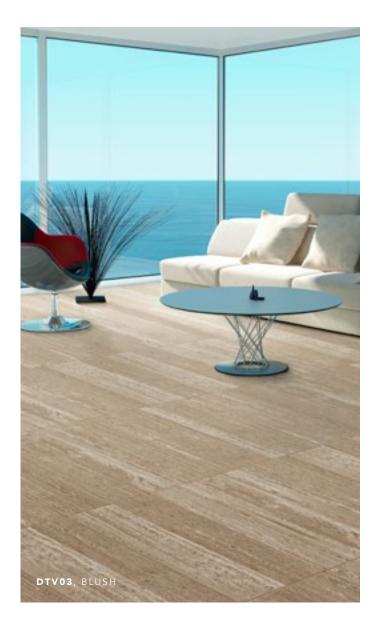

#### TRAVERTINO<sup>™</sup>

Travertino blends old world and urban sensibilities to complement a variety of traditional and modern design styles. This versatile line comes in colors that pay homage to the finest mined limestones from quarries around the globe. The natural hues, captured with soft, authentic detailing, cover an earthen spectrum.

DTV01 MIST

DTV03 BLUSH