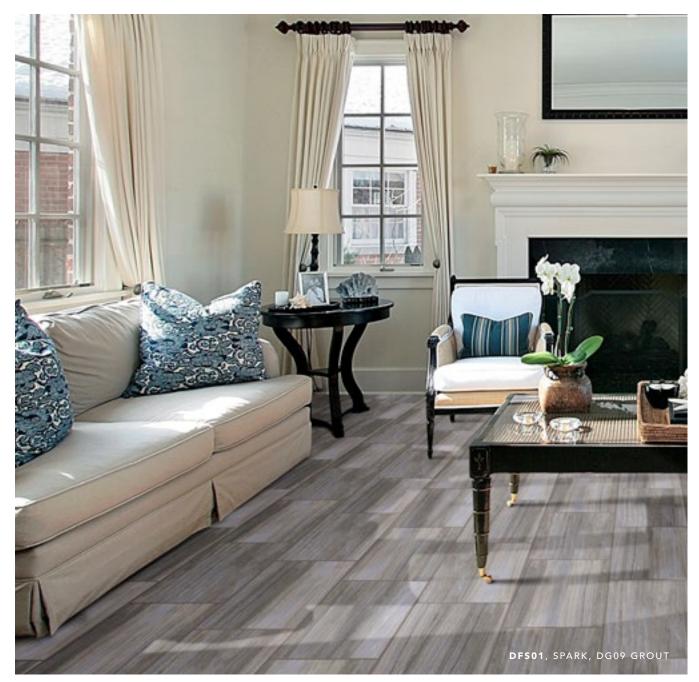

#### ENERGY™

Energy reflects what its name suggests. This linear design with a hybrid wood/stone look has movement; the Energy collection makes a bold statement. It most strongly resembles a wood pattern but is indistinct enough to evoke the look of a striated stone. The chameleon quality of this design will complement traditional and contemporary spaces.

DFS01 SPARK