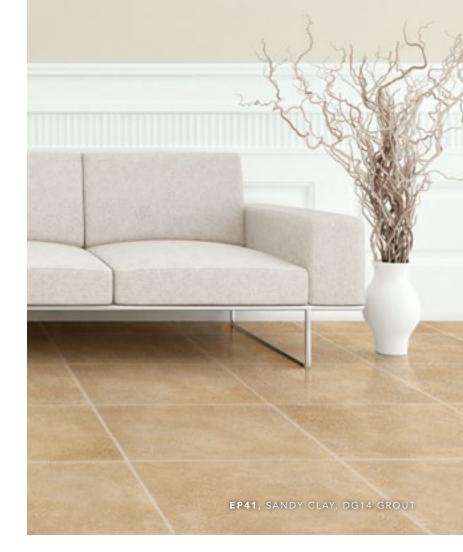

#### EARTHPATH<sup>™</sup>

The Earthpath collection brings to mind the peaceful tranquility of a garden retreat, filling the senses with notes from nature's palette and the warm rustic look of fired ceramic. Its eased edges create a handcrafted impression and rustic textured surface provides a naturally aged look.

EP41 SANDY CLAY