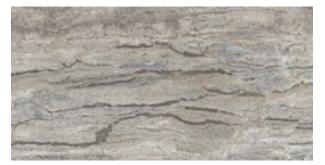

#### STONE LEDGES™

Inspired by millions of years of rock strata formation, Stone Ledges highlights the beauty of a tumbled travertine. The random veining runs throughout the tile in varying colors that add dimension and variety to this classic design. It evokes a warm, spacious feeling that is one with nature and perfect for any room.

DSL05 GLINT

DSLO3 CASTLE ROCK