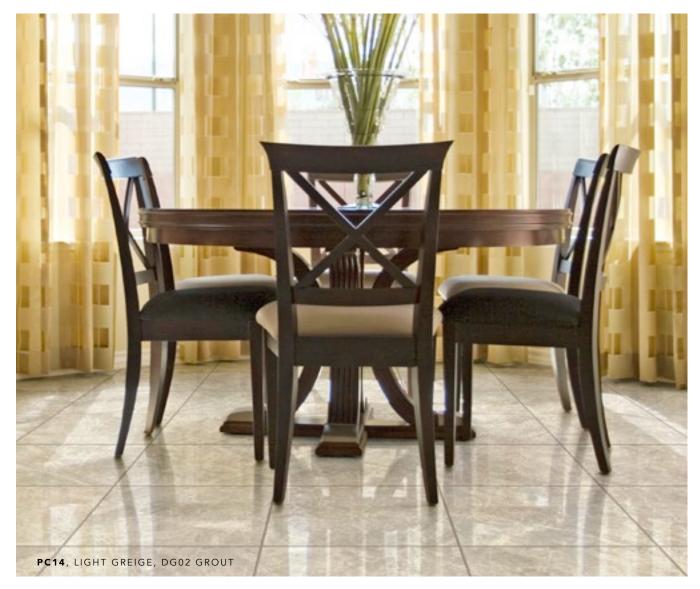

#### PACIFIC MARBLE<sup>™</sup>

Prized for its distinctive variegated appearance, marble brings an upscale look to any room. The Pacific Marble collection features a smooth and elegant texture with rich colorations that looks like a superb marble while radiating warmth that will complement any room.