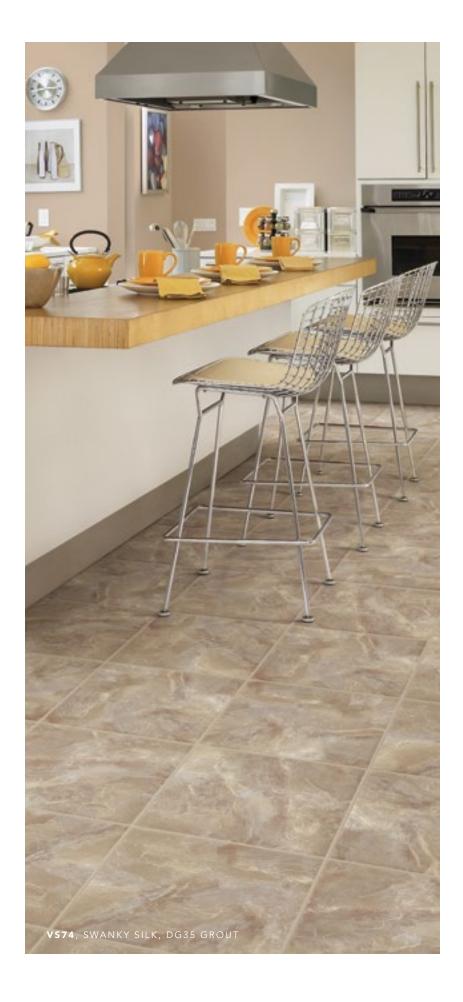

#### LONDON MIST™

With soft veining and mottled colors, London Mist exudes the earthy warmth of hand crafted marble. A sleek and refined natural marble will add elegance to any space.

**DLM01** CANDLE FLAME

DLM02 WINTER DAWN

DLM03 THAMES

DLM04 NIGHT MANTLE

DLM02, WINTER DAWN, DG107 GROUT

DSL03, CASTLE ROCK, DG02 GROUT

1000