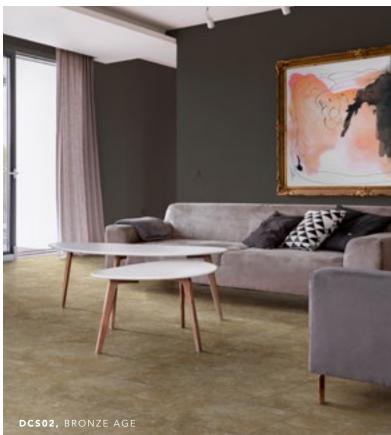

#### CARAMEL STONE<sup>™</sup>

Warm tones accentuate these gently tumbling patterns of desert vistas and exotic, marbled temples.

These adventurous and rugged designs reflect the vigorous energy of raw stone, like an unconquered mountain face, or the walls of an undiscovered lost city.

DCS00 SEA GLASS

DCS01 TRADEWINDS

DCS02 BRONZE AGE

**DEL01** SUMMER BREEZE

DELO2 WATERFALL CASCADE

DEL03 GLOWING EMBER