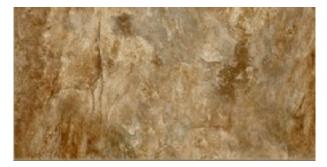

#### CARAMEL STONE<sup>™</sup>

Warm tones accentuate these gently tumbling patterns of desert vistas and exotic, marbled temples.

These adventurous and rugged designs reflect the vigorous energy of raw stone, like an unconquered mountain face, or the walls of an undiscovered lost city.

DCS00 SEA GLASS

DCS01 TRADEWINDS

DCS02 BRONZE AGE

**DEL01** SUMMER BREEZE

DELO2 WATERFALL CASCADE

DEL03 GLOWING EMBER